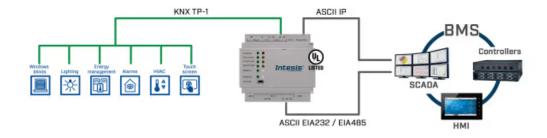

# KNX TP to ASCII IP & Serial Server

Item number: INASCKNX3K00000

Designed for the integration of any KNX device or installation with an ASCII BMS or any ASCII IP or ASCII serial controller. This integration aimed to make KNX communication objects and resources accessible from an ASCII-based control system or device as if they were a part of the ASCII system and vice versa. Please refer to the new product reference for further details.

#### Use Case