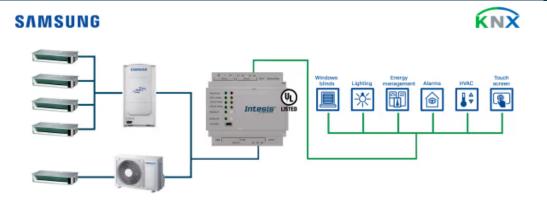

# Samsung NASA VRF systems to KNX

Item number: INKNXSAM016O000

This Samsung application was designed to allow bidirectional control and monitoring of Samsung NASA VRF systems from a KNX installation. The solution allowed the integration of up to 16 indoor units from a single interface. Please refer to the new product reference for further details.

#### Use Case