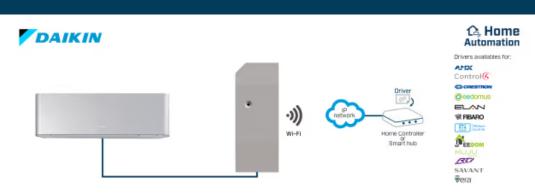

Item number: INWMPDAI001I000

The Daikin gateway allows complete and natural integration of Daikin Domestic Air Conditioner units into IP-based Home Automation systems. The device connects to the indoor unit through a direct cable and to the Home Automation interface via Wi-Fi.

### Use Case

Integration of Daikin SKYAIR & VRV Systems into a Home Automation installation.