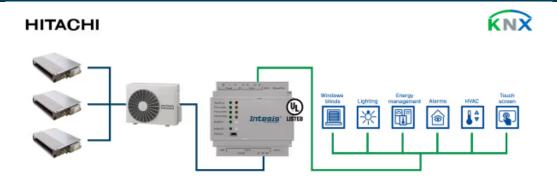

### Hitachi VRF systems to KNX

Item number: INKNXHIT016O000

This Hitachi application was designed to allow bidirectional control and monitoring of Hitachi VRF systems from a KNX installation. The solution allowed the integration of up to 16 indoor units from a single interface. Please refer to the new product reference for further details.

#### Use Case