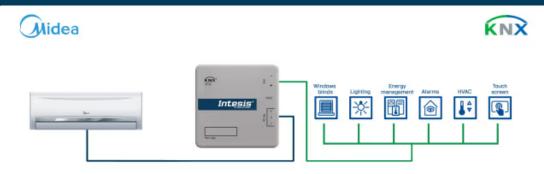

6       |
| Packed Depth (mm)  | 9       |
| Packed Weight (g)  | 100     |
| Warranty (years)   | 3 years |

## Identification and Status

| Product ID                                     | INKNXMID064I000         |
|------------------------------------------------|-------------------------|
| Successor                                      | IN770AIR00MO000_KNX_MID |
| Country of Origin                              | Spain                   |
| HS Code                                        | 8517620000              |
| Export Control Classification<br>Number (ECCN) | EAR99                   |

## Certifications and Standards

| ETIM Classification EC001604 |
|------------------------------|
|------------------------------|



#### Midea Commercial & VRF systems to KNX



#### Use Case



Integration example.