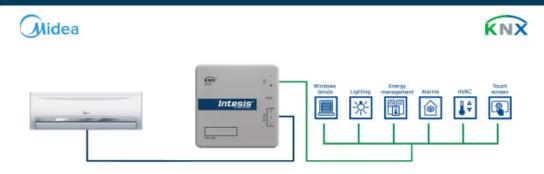

# Midea Commercial & VRF systems to KNX

Item number: INKNXMID016I000

This Midea application was designed to allow bidirectional control and monitoring of Midea Commercial and VRF systems from a KNX installation. The solution allowed the integration of up to 16 indoor units from a single interface. Please refer to the new product reference for further details.

#### Use Case

Integration example.