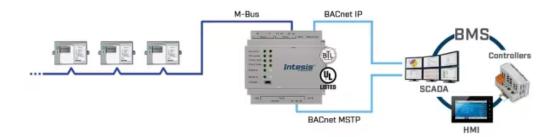

nsole port USB, USB storage, EIA-485. |
| LED Indicators                                 | Gateway and communication status.                                     |
| DIP & Rotary Switches                          | EIA-485 serial port configuration.                                    |
| Battery Description                            | Manganese Dioxide Lithium button battery.                             |
| Certifications and Standards                   |                                                                       |
| ETIM Classification                            | EC001604                                                              |
| WEEE Category                                  | IT and telecommunications equipment                                   |



Use Case

M-Bus





Integration example.