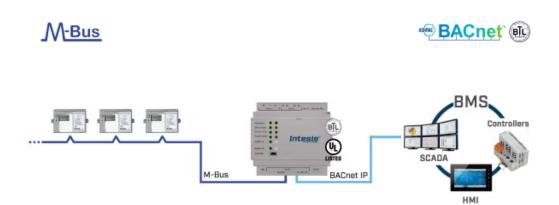

## M-BUS to BACnet/IP & MS/TP Server Gateway

#### Item number: INBACMEB1200000

Integrate any M-Bus device with a BACnet BMS or any BACnet IP or BACnet MS/TP controller. This integration aims to make M-Bus devices, their registers, and resources accessible from a BACnet-based control system or device as if they were a part of the BACnet system and vice versa.

Use Case

M-Bus

Integration example.