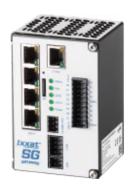

#### SG-gateway

Item number: ASG2506-C

The Ixxat SG-gateway is used to integrate various industrial and energy-related devices into SCADA or cloud systems. It enables secure and reliable communication between energy systems, control rooms and industrial automation systems.