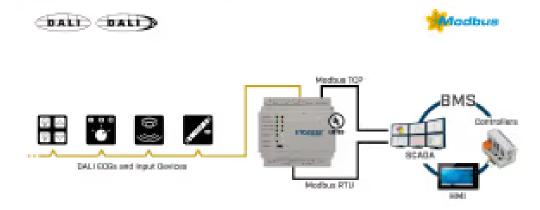

| INMBSDAL1280200         |
|------------------------------------------------|-------------------------|
| Successor                                      | IN704DAL1280000_MBS_DAL |
| Country of Origin                              | Spain                   |
| HS Code                                        | 8517620000              |
| Export Control Classification<br>Number (ECCN) | EAR99                   |
| Supply Risk Factor ERP                         | Volume not defined yet  |

# Certifications and Standards

| ETIM Classification | EC001604                            |
|---------------------|-------------------------------------|
| WEEE Category       | IT and telecommunications equipment |





## Use Case

#### VERSION SUPPORTING 1 DALI CHANNEL



#### **VERSION SUPPORTING 2 DALI CHANNELS**