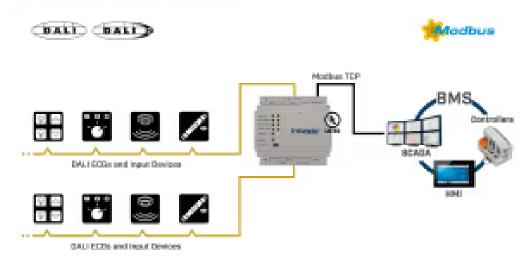

200         |
|------------------------------------------------|-------------------------|
| Successor                                      | IN704DAL1280000_MBS_DAL |
| Country of Origin                              | Spain                   |
| HS Code                                        | 8517620000              |
| Export Control Classification<br>Number (ECCN) | EAR99                   |
| Supply Risk Factor ERP                         | Volume not defined yet  |

# Certifications and Standards

| ETIM Classification | EC001604                            |
|---------------------|-------------------------------------|
| WEEE Category       | IT and telecommunications equipment |





## Use Case

#### VERSION SUPPORTING 1 DALI CHANNEL



#### **VERSION SUPPORTING 2 DALI CHANNELS**