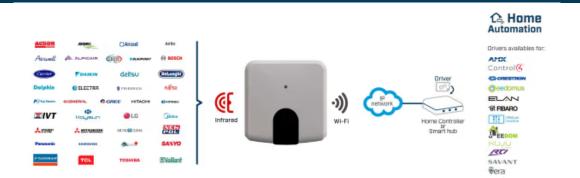

#### Features and benefits Intuitive web interface for Wi-Fi configuration 2,4 GHz 802.11 b/g/n Wi-Fi networks supported Wi-Fi configuration is carried out quickly and easily through Different Wi-Fi standards are supported, being compatible an intuitive web interface. with 2,4 GHz 802.11 b/g/n Wi-Fi networks. Automatic IR remote configuration via auto-learn Quick and easy installation $\bigtriangledown$ The installation process takes only seconds; just plug in the An auto-learn function is available to set the IR remote interface and configure the Wi-Fi. controller configuration automatically. AC unit control by remote and Home Automation **Driver compatibility** The remote controller and the Home Automation system A wide range of compatible drivers is available on the can control the AC unit simultaneously. Intesis webpage.

# Certifications and Standards

ETIM Classification WEEE Category EC001604

IT and telecommunications equipment

Use Case

Integration of Universal IR Air Conditioners Units into a Home Automation installation.