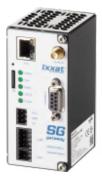

Item number: ASG4206-C

The Ixxat SG-gateway is used to integrate various industrial and energy-related devices into SCADA or cloud systems. It enables secure and reliable communication between energy systems, control rooms and industrial automation systems.

## SG-gateway

| Identification and Status                      |            |
|------------------------------------------------|------------|
| Product ID                                     | ASG4206-C  |
| Country of Origin                              | Sweden     |
| HS Code                                        | 8517620000 |
| Export Control Classification<br>Number (ECCN) | EAR99      |
| General                                        |            |
| Net Weight (g)                                 | 350        |
| Packed Weight (g)                              | 350        |
| Certifications and Standards                   |            |
| ETIM Classification                            | EC001604   |