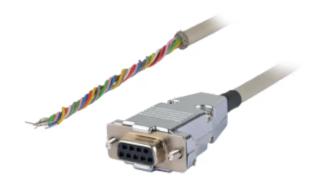

## Ixxat CAN/LIN/K-Line breakout cable

Item number: 1.04.0089.00203

The Ixxat CAN/LIN/K-Line breakout cable (0.5 m length) provides an easy way to connect devices to various interfaces like CAN, LIN and K-Line signals. It's specifically designed for usage with the Ixxat FRC-EP190 or CANnector device series.

Compatible with Ixxat FRC-EP190 and CANnector

Featuring a D-Sub 9 female connector to open ends (pigtail) design, tailored to FRC-EP190 and CANnector devices.