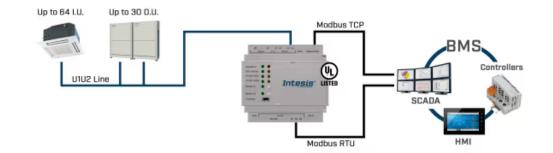

#### Item number: INMBSPAN0160000

This Panasonic application was designed to allow bidirectional control and monitoring of Panasonic ECOi, PACi, ECOg / PAC, VRF systems from a BMS, SCADA, PLC, or any other device working as a Modbus client. The solution allowed the integration of up to 16 indoor units from a single interface. Please refer to the new product reference for further details.

## Use Case