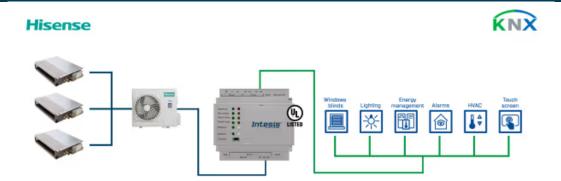

## Hisense VRF systems to KNX

Item number: INKNXHIS016O000

This Hisense application was designed to allow bidirectional control and monitoring of Hisense VRF systems from a KNX installation. The solution allowed the integration of up to 16 indoor units from a single interface. Please refer to the new product reference for further details.

## Use Case