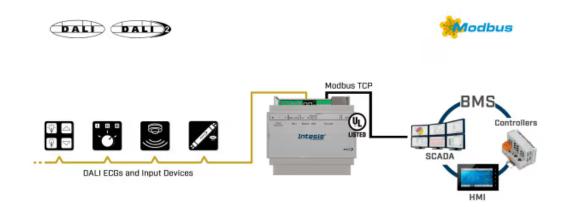

### DALI-2 to Modbus TCP Server Gateway

Item number: INMBSDAL0640500

Integrate any DALI/DALI-2 driver and DALI-2 light sensor or occupancy sensor with a Modbus BMS or any Modbus TCP controller. This integration aims to make DALI devices and their data and resources accessible from a Modbus-based control system or device as if they were a part of the Modbus system and viceversa.

#### Use Case

Integration of DALI drivers and sensors into a Modbus installation.