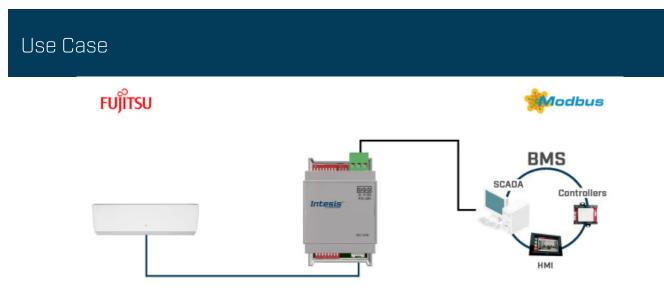

## Fujitsu RAC and VRF systems to Modbus RTU Interface (to CN connector)

Item number: INMBSFGL001I000

This Fujitsu-Modbus interface allowed full bidirectional communication between Fujitsu RAC and VRF systems and Modbus RTU (RS-485) networks. The interface acted as a server device for the installation, accessing all signals from the air conditioner unit. Please refer to the new product reference for further details.