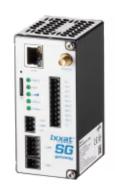

## SG-gateway

Item number: ASG1027-C

The Ixxat SG-gateway is used to integrate various industrial and energy-related devices into SCADA or cloud systems. It enables secure and reliable communication between energy systems, control rooms and industrial automation systems.