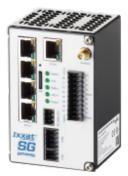

Item number: ASG2520-C

The Ixxat SG-gateway is used to integrate various industrial and energy-related devices into SCADA or cloud systems. It enables secure and reliable communication between energy systems, control rooms and industrial automation systems.

## SG-gateway

| Identification and Status                      |            |
|------------------------------------------------|------------|
| Product ID                                     | ASG2520-C  |
| Country of Origin                              | Sweden     |
| HS Code                                        | 8517699000 |
| Export Control Classification<br>Number (ECCN) | EAR99      |
| General                                        |            |
| Net Weight (g)                                 | 450        |
| Packed Weight (g)                              | 565        |
| Certifications and Standards                   |            |
| ETIM Classification                            | EC001604   |