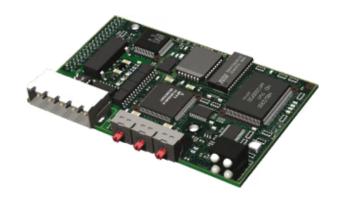

## Anybus-S CC-Link Slave Interface

Item number: AB4210-B

The Anybus-S CC-Link Slave interface has entered the "Mature" product life cycle phase, managed by HMS. No further product enhancement, development or conformance testing is made by HMS. Upon request, limited bug fixes, improvements or updates to user manuals can be fixed. Such updates are normally expected to be funded by the customer.