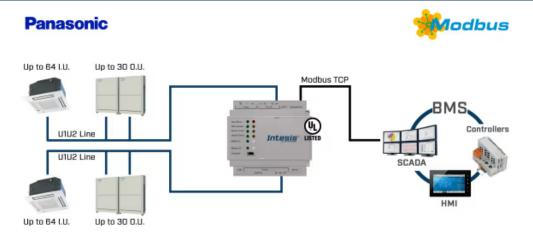

## Panasonic ECOi, PACi, ECOg / PAC, VRF systems to Modbus TCP

Item number: INMBSPAN1280000

This Panasonic application was designed to allow bidirectional control and monitoring of Panasonic ECOi, PACi, ECOg / PAC, VRF systems from a BMS, SCADA, PLC, or any other device working as a Modbus client. The solution allowed the integration of up to 128 indoor units from a single interface. Please refer to the new product reference for further details.

## Use Case