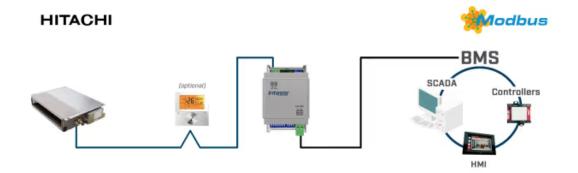

## Hitachi VRF systems to Modbus RTU Interface

Item number: INMBSHIT001R000

This Hitachi-Modbus interface allowed full bidirectional communication between Hitachi VRF systems and Modbus RTU (RS-485) networks. The interface acted as a server device for the installation, accessing all signals from the air conditioner unit. Please refer to the new product reference for further details.

## Use Case