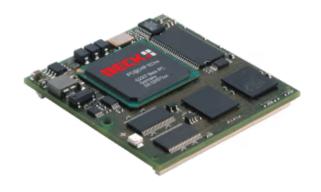

## CHIP-SC243

Item number: 00563963

The SC243 Computer on Modules is a embedded processors built on 32-Bit Power Architecture™ technology. The module includesRAM and FLASH memory, Ethernet and serial interfaces, a complete interface with address/data bus, programmable chip selects and GPIO. This embedded platform comes with the preinstalled IPC@CHIP®-RTOS.

An Computer on Module built on the highly integrated 32-bit Power Architecture  $^{\text{\tiny M}}$  technology. Designed for demanding control and intensive network communication tasks.