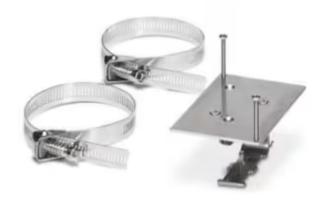

### **Bridge Swivel Mount**

Item number: 024711-B

Set for mounting Anybus Wireless Bridge devices to a wall or mast. It can be moved on two axes for optimum radio signal alignment.

Position your Anybus Wireless Bridge in an optimal direction

## Features and benefits

Slim clamps

Slim clamps for a diameter of 25 - 85 mm for pole mounting.

Pan and tilt option

The Bridge Swivel Mount can be moved on two axes for optimum radio signal alignment.