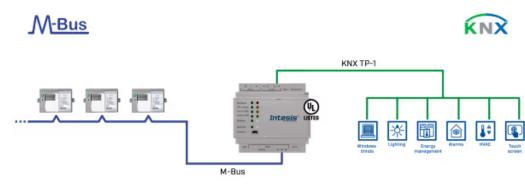

#### Item number: INKNXMEB0600000

Integrate any M-Bus device with any KNX device or system. This integration aims to make M-Bus devices, their registers, and resources accessible from a KNX system as if they were a part of the KNX system and vice versa.

Use Case

Integration example.