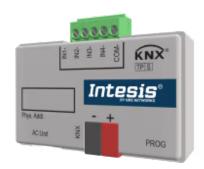

Item number: INKNXDAI001I100

The Daikin-KNX interface allows full bidirectional communication between Daikin AC Domestic units and KNX installations. It has four potential-free binary inputs available to integrate and configure external devices (window contacts or presence detectors) to improve energy efficiency.

#### Features and benefits

- ETS configuration
  The interface is configured using the ETS standard configuration tool software.
- Multiple energy efficiency functions available Timeout, open window, or occupancy energy-saving functions are available to reduce energy costs.
- Total unit control and monitoring from KNX

  Through internal variables, running hours counter (for maintenance purposes), and error indication.
- AC unit control by both remote controller and KNX

  The AC unit can be simultaneously controlled by the manufacturer's remote controller and KNX.

- Compatible with all KNX thermostats in the market
  All the required DPT objects to be compatible with all KNX thermostats in the market are available.
- Smooth KNX thermostat integration KNX thermostats are allowed to control the AC unit via the thermostat's temperature sensor.
- Up to five scenes saved/executed from KNX
  Up to five scenes can be saved and executed from KNX.
- Compact dimensions, allowing inside installation

  The interface can be quickly installed inside the AC unit thanks to its reduced dimensions.

| General                                        |                                                                                                                                                                                                                                                                                                                                                                      |
|------------------------------------------------|----------------------------------------------------------------------------------------------------------------------------------------------------------------------------------------------------------------------------------------------------------------------------------------------------------------------------------------------------------------------|
| Net Width (mm)                                 | 88                                                                                                                                                                                                                                                                                                                                                                   |
| Net Height (mm)                                | 56                                                                                                                                                                                                                                                                                                                                                                   |
| Net Depth (mm)                                 | 90                                                                                                                                                                                                                                                                                                                                                                   |
| Net Weight (g)                                 | 80                                                                                                                                                                                                                                                                                                                                                                   |
| Operating Temperature °C Min                   | 0                                                                                                                                                                                                                                                                                                                                                                    |
| Operating Temperature °C Max                   | 60                                                                                                                                                                                                                                                                                                                                                                   |
| Input Voltage (V)                              | From the AC unit.                                                                                                                                                                                                                                                                                                                                                    |
| Power Connector                                | Other                                                                                                                                                                                                                                                                                                                                                                |
| Capacity                                       | 1 indoor unit.                                                                                                                                                                                                                                                                                                                                                       |
| Installation Conditions                        | This gateway is designed to be mounted inside an enclosure. If the unit is mounted outside an enclosure, precautions should always be taken to prevent electrostatic discharge to the unit. When working inside an enclosure (e.g., making adjustments, setting switches, etc.), typical anti-static precautions should always be followed before touching the unit. |
| Content of Delivery                            | Intesis Gateway, Installation Manual, AC Connection cable.                                                                                                                                                                                                                                                                                                           |
| Housing Materials                              | Plastic                                                                                                                                                                                                                                                                                                                                                              |
| Warranty (years)                               | 3 years                                                                                                                                                                                                                                                                                                                                                              |
| Packaging Material                             | Cardboard                                                                                                                                                                                                                                                                                                                                                            |
| Identification and Status                      |                                                                                                                                                                                                                                                                                                                                                                      |
| Product ID                                     | INKNXDAI001I100                                                                                                                                                                                                                                                                                                                                                      |
| Country of Origin                              | Spain                                                                                                                                                                                                                                                                                                                                                                |
| HS Code                                        | 8517620000                                                                                                                                                                                                                                                                                                                                                           |
| Export Control Classification<br>Number (ECCN) | EAR99                                                                                                                                                                                                                                                                                                                                                                |
| Supply Risk Factor ERP                         | Volume not defined yet                                                                                                                                                                                                                                                                                                                                               |