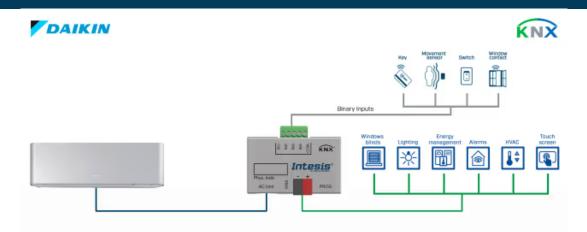

Item number: INKNXDAI001I100

The Daikin-KNX interface allows full bidirectional communication between Daikin AC Domestic units and KNX installations. It has four potential-free binary inputs available to integrate and configure external devices (window contacts or presence detectors) to improve energy efficiency.

#### Use Case

Integration example.