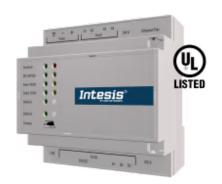

#### M-BUS to KNX TP Gateway

Item number: INKNXMEB1200000

Integrate any M-Bus device with any KNX device or system. This integration aims to make M-Bus devices, their registers, and resources accessible from a KNX system as if they were a part of the KNX system and vice versa.

M-BUS to KNX - 120 devices

# M-BUS to KNX TP Gateway

| General                      |                                                                                                                                                                                                                                                                                                                                                                      |
|------------------------------|----------------------------------------------------------------------------------------------------------------------------------------------------------------------------------------------------------------------------------------------------------------------------------------------------------------------------------------------------------------------|
| Net Width (mm)               | 88                                                                                                                                                                                                                                                                                                                                                                   |
| Net Height (mm)              | 90                                                                                                                                                                                                                                                                                                                                                                   |
| Net Depth (mm)               | 58                                                                                                                                                                                                                                                                                                                                                                   |
| Net Weight (g)               | 190                                                                                                                                                                                                                                                                                                                                                                  |
| Packed Width (mm)            | 127                                                                                                                                                                                                                                                                                                                                                                  |
| Packed Height (mm)           | 86                                                                                                                                                                                                                                                                                                                                                                   |
| Packed Depth (mm)            | 140                                                                                                                                                                                                                                                                                                                                                                  |
| Packed Weight (g)            | 227                                                                                                                                                                                                                                                                                                                                                                  |
| Operating Temperature °C Min | 0                                                                                                                                                                                                                                                                                                                                                                    |
| Operating Temperature °C Max | 60                                                                                                                                                                                                                                                                                                                                                                   |
| Storage Temperature °C Min   | -30                                                                                                                                                                                                                                                                                                                                                                  |
| Storage Temperature °C Max   | 60                                                                                                                                                                                                                                                                                                                                                                   |
| Power Consumption (W)        | 14                                                                                                                                                                                                                                                                                                                                                                   |
| Input Voltage (V)            | 24VDC +/-10%.                                                                                                                                                                                                                                                                                                                                                        |
| Power Connector              | 3-pole                                                                                                                                                                                                                                                                                                                                                               |
| Configuration                | Intesis MAPS                                                                                                                                                                                                                                                                                                                                                         |
| Capacity                     | Up to 120 meters.                                                                                                                                                                                                                                                                                                                                                    |
| Installation Conditions      | This gateway is designed to be mounted inside an enclosure. If the unit is mounted outside an enclosure, precautions should always be taken to prevent electrostatic discharge to the unit. When working inside an enclosure (e.g., making adjustments, setting switches, etc.), typical anti-static precautions should always be followed before touching the unit. |
| Content of Delivery          | Intesis gateway and installation manual.                                                                                                                                                                                                                                                                                                                             |

## M-BUS to KNX TP Gateway

| General                                     |                                                                   |  |
|---------------------------------------------|-------------------------------------------------------------------|--|
| Mounting                                    | DIN rail mount (bracket included), Wall mount                     |  |
| Housing Materials                           | Plastic                                                           |  |
| Warranty (years)                            | 3 years                                                           |  |
| Packaging Material                          | Cardboard                                                         |  |
| Identification and Status                   |                                                                   |  |
| Product ID                                  | INKNXMEB1200000                                                   |  |
| Country of Origin                           | Spain                                                             |  |
| HS Code                                     | 8517620000                                                        |  |
| Export Control Classification Number (ECCN) | EAR99                                                             |  |
| Physical Features                           |                                                                   |  |
| Connectors / Input / Output                 | Power supply, KNX, MBUS, Ethernet, Console port USB, USB storage. |  |
| LED Indicators                              | Gateway and communication status.                                 |  |
|                                             |                                                                   |  |