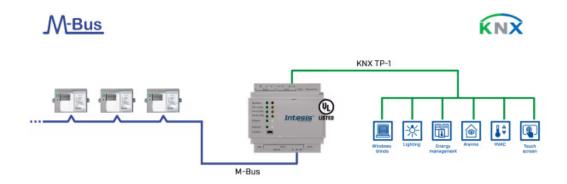

#### M-BUS to KNX TP Gateway

Item number: INKNXMEB1200000

Integrate any M-Bus device with any KNX device or system. This integration aims to make M-Bus devices, their registers, and resources accessible from a KNX system as if they were a part of the KNX system and vice versa.

### Use Case

Integration example.