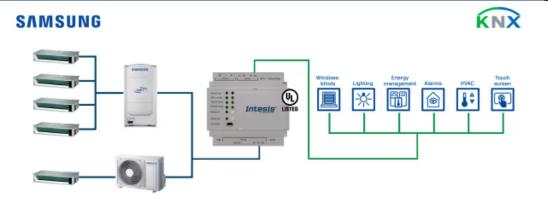

## Samsung NASA VRF systems to KNX

Item number: INKNXSAM0040000

This Samsung application was designed to allow bidirectional control and monitoring of Samsung NASA VRF systems from a KNX installation. The solution allowed the integration of up to 4 indoor units from a single interface. Please refer to the new product reference for further details.

## Use Case