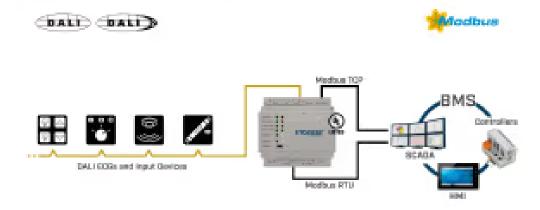

us

| Product ID                                  | INMBSDAL0640200         |
|---------------------------------------------|-------------------------|
| Successor                                   | IN703DAL0640000_MBS_DAL |
| Country of Origin                           | Spain                   |
| HS Code                                     | 8517620000              |
| Export Control Classification Number (ECCN) | EAR99                   |
| Supply Risk Factor ERP                      | Volume not defined yet  |

# Certifications and Standards

| ETIM Classification | EC001604                            |
|---------------------|-------------------------------------|
| WEEE Category       | IT and telecommunications equipment |





### Use Case

#### VERSION SUPPORTING 1 DALI CHANNEL



#### **VERSION SUPPORTING 2 DALI CHANNELS**