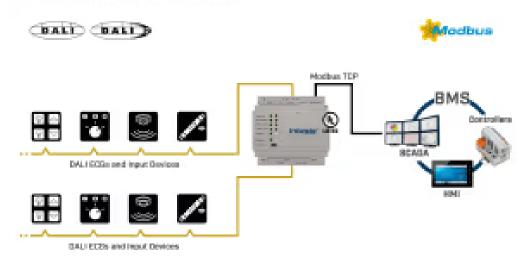

| INMBSDAL0640200         |
|---------------------------------------------|-------------------------|
| Successor                                   | IN703DAL0640000_MBS_DAL |
| Country of Origin                           | Spain                   |
| HS Code                                     | 8517620000              |
| Export Control Classification Number (ECCN) | EAR99                   |
| Supply Risk Factor ERP                      | Volume not defined yet  |

# Certifications and Standards

| ETIM Classification | EC001604                            |
|---------------------|-------------------------------------|
| WEEE Category       | IT and telecommunications equipment |





### Use Case

#### VERSION SUPPORTING 1 DALI CHANNEL



#### **VERSION SUPPORTING 2 DALI CHANNELS**