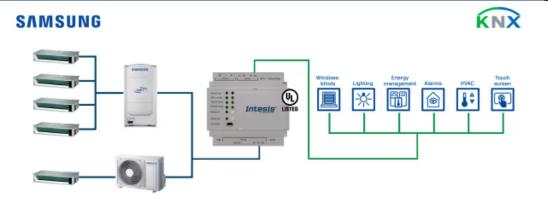

## Samsung NASA VRF systems to KNX

Item number: INKNXSAM0080000

This Samsung application was designed to allow bidirectional control and monitoring of Samsung NASA VRF systems from a KNX installation. The solution allowed the integration of up to 8 indoor units from a single interface. Please refer to the new product reference for further details.