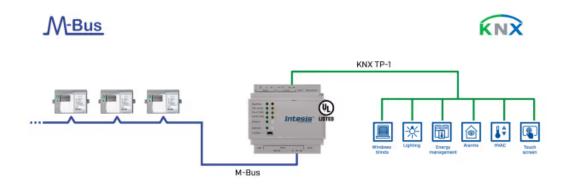

#### M-BUS to KNX TP Gateway

Item number: INKNXMEB0200000

Integrate any M-Bus device with any KNX device or system. This integration aims to make M-Bus devices, their registers, and resources accessible from a KNX system as if they were a part of the KNX system and vice versa.

### Use Case

Integration example.