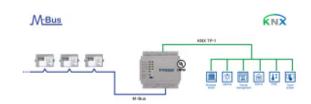

#### M-BUS to KNX TP Gateway

Item number: INKNXMEB0200000

Integrate any M-Bus device with any KNX device or system. This integration aims to make M-Bus devices, their registers, and resources accessible from a KNX system as if they were a part of the KNX system and vice versa.

M-BUS to KNX - 20 devices

### Use Case

Integration example.