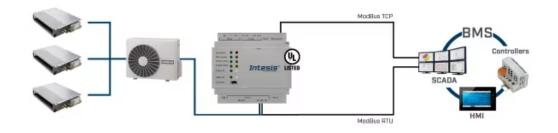

## Hitachi VRF systems to Modbus TCP/RTU

Item number: INMBSHIT0160000

This Hitachi application was designed to allow bidirectional control and monitoring of Hitachi VRF systems from a BMS, SCADA, PLC, or any other device working as a Modbus client. The solution allowed the integration of up to 16 indoor units from a single interface. Please refer to the new product reference for further details.