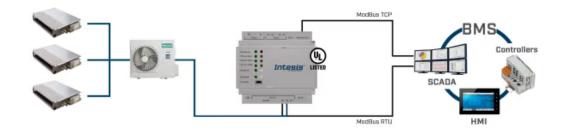

## Hisense VRF systems to Modbus TCP/RTU

Item number: INMBSHIS0640000

This Hisense application was designed to allow bidirectional control and monitoring of Hisense VRF systems from a BMS, SCADA, PLC, or any other device working as a Modbus client. The solution allowed the integration of up to 64 indoor units from a single interface. Please refer to the new product reference for further details.

ETIM Classification

EC001604

Use Case

Hisense

Integration example.