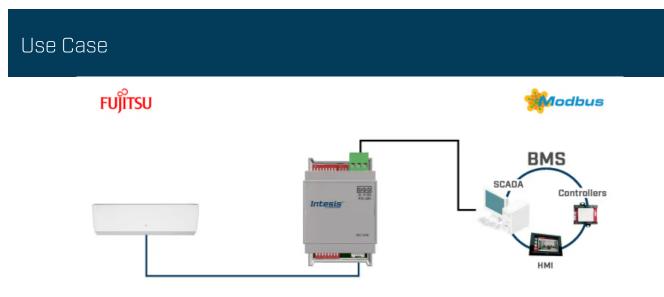

## Fujitsu RAC and VRF systems to Modbus RTU Interface (to CN connector)

Item number: INMBSFGL001I000

This Fujitsu-Modbus interface allowed full bidirectional communication between Fujitsu RAC and VRF systems and Modbus RTU (RS-485) networks. The interface acted as a server device for the installation, accessing all signals from the air conditioner unit. Please refer to the new product reference for further details.