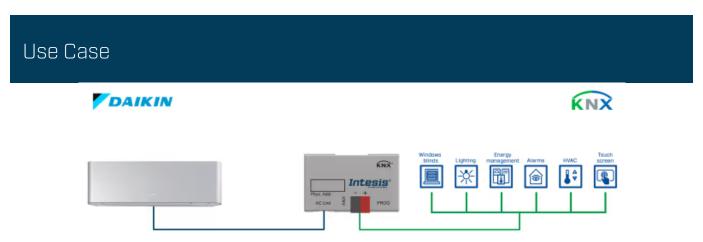

Integration example.

Item number: INKNXDAI001I000

The Daikin-KNX interface allows full bidirectional communication between Daikin air conditioner domestic units and KNX installations. It connects directly to the indoor unit and delivers complete interoperability with KNX.