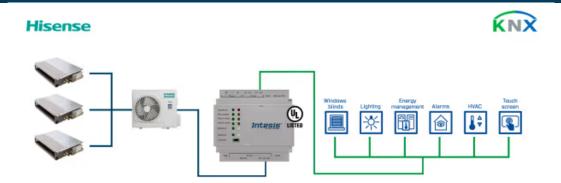

### Hisense VRF systems to KNX

Item number: INKNXHIS064O000

This Hisense application was designed to allow bidirectional control and monitoring of Hisense VRF systems from a KNX installation. The solution allowed the integration of up to 64 indoor units from a single interface. Please refer to the new product reference for further details.

#### Use Case