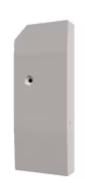

Item number: INWMPDAI001I000

The Daikin gateway allows complete and natural integration of Daikin Domestic Air Conditioner units into IP-based Home Automation systems. The device connects to the indoor unit through a direct cable and to the Home Automation interface via Wi-Fi.

| General                      |                                                                                                                                                                                                                                                                                                                                                                      |
|------------------------------|----------------------------------------------------------------------------------------------------------------------------------------------------------------------------------------------------------------------------------------------------------------------------------------------------------------------------------------------------------------------|
| Net Width (mm)               | 50                                                                                                                                                                                                                                                                                                                                                                   |
| Net Height (mm)              | 127                                                                                                                                                                                                                                                                                                                                                                  |
| Net Depth (mm)               | 17                                                                                                                                                                                                                                                                                                                                                                   |
| Net Weight (g)               | 62                                                                                                                                                                                                                                                                                                                                                                   |
| Packed Width (mm)            | 120                                                                                                                                                                                                                                                                                                                                                                  |
| Packed Height (mm)           | 80                                                                                                                                                                                                                                                                                                                                                                   |
| Packed Depth (mm)            | 100                                                                                                                                                                                                                                                                                                                                                                  |
| Packed Weight (g)            | 173                                                                                                                                                                                                                                                                                                                                                                  |
| Operating Temperature °C Min | 0                                                                                                                                                                                                                                                                                                                                                                    |
| Operating Temperature °C Max | 60                                                                                                                                                                                                                                                                                                                                                                   |
| Input Voltage (V)            | From the AC unit.                                                                                                                                                                                                                                                                                                                                                    |
| Power Connector              | Other                                                                                                                                                                                                                                                                                                                                                                |
| Capacity                     | 1 indoor unit.                                                                                                                                                                                                                                                                                                                                                       |
| Installation Conditions      | This gateway is designed to be mounted inside an enclosure. If the unit is mounted outside an enclosure, precautions should always be taken to prevent electrostatic discharge to the unit. When working inside an enclosure (e.g., making adjustments, setting switches, etc.), typical anti-static precautions should always be followed before touching the unit. |
| Content of Delivery          | Intesis Gateway, Installation Manual, AC Connection cable.                                                                                                                                                                                                                                                                                                           |
| Mounting                     | Wall mount                                                                                                                                                                                                                                                                                                                                                           |
| Housing Materials            | Plastic                                                                                                                                                                                                                                                                                                                                                              |
| Warranty (years)             | 3 years                                                                                                                                                                                                                                                                                                                                                              |
| Packaging Material           | Cardboard                                                                                                                                                                                                                                                                                                                                                            |