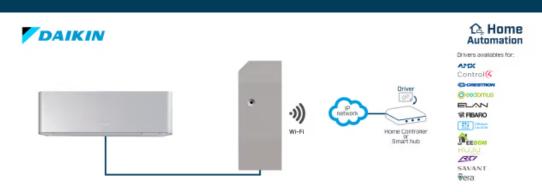

Item number: INWMPDAI001I000

The Daikin gateway allows complete and natural integration of Daikin Domestic Air Conditioner units into IP-based Home Automation systems. The device connects to the indoor unit through a direct cable and to the Home Automation interface via Wi-Fi.

Daikin to Home Automation - 1 indoor unit

with 2,4 GHz 802.11 b/g/n Wi-Fi networks.

#### Use Case

Integration of Daikin SKYAIR & VRV Systems into a Home Automation installation.