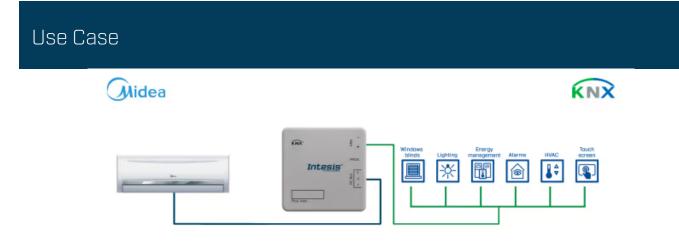

D<br>Spain                                                       |
| Product ID<br>Successor<br>Country of Origin<br>HS Code<br>Export Control Classification                                            | INKNXMID016I000     IN770AIR00SO000_KNX_MID     Spain     8517620000                                      |
| Product ID<br>Successor<br>Country of Origin<br>HS Code<br>Export Control Classification<br>Number (ECCN)                           | INKNXMID016I000   IN770AIR00SO000_KNX_MID   Spain   8517620000   EAR99                                    |
| Product ID<br>Successor<br>Country of Origin<br>HS Code<br>Export Control Classification<br>Number (ECCN)<br>Supply Risk Factor ERP | INKNXMID016I000<br>IN770AIR00SO000_KNX_MID<br>Spain<br>8517620000<br>EAR99<br>Volume not defined yet<br>1 |



Integration example.