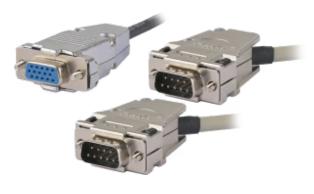

## Ixxat HD15 DoubleCAN cable

### Item number: 1.04.0089.00204

The Ixxat HD15 DoubleCAN cable with D-Sub HD 15 and D-Sub 9 connectors is a practical accessory for the FRC-EP190 Plus CANonly device. It is used to easily separate two different CAN interfaces, with each connector offering distinct interface options. Its shielded design and twisted wires ensure reliable data transmission.

### Versatile connectivity

Equipped with one 15-pin HD D-Sub socket splitting into two D-Sub 9 plugs, enabling flexible connections to various devices.