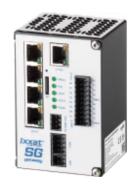

### SG-gateway

Item number: ASG2506-C

The Ixxat SG-gateway is used to integrate various industrial and energy-related devices into SCADA or cloud systems. It enables secure and reliable communication between energy systems, control rooms and industrial automation systems.