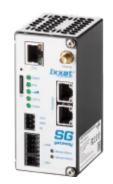

#### SG-gateway

Item number: ASG4006-C

The Ixxat SG-gateway is used to integrate various industrial and energy-related devices into SCADA or cloud systems. It enables secure and reliable communication between energy systems, control rooms and industrial automation systems.