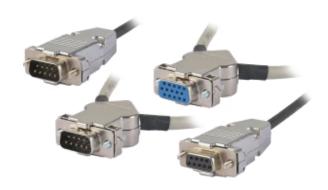

# Ixxat HD15 DoubleCAN + FlexRay cable

Item number: 1.04.0089.00205

The Ixxat HD15 DoubleCAN + FlexRay cable is a practical accessory for FRC-EP190 FlexRay Plus 4 and Max EtherCAT devices. It is used to easily separate different interfaces, enabling simultaneous connection of CAN and FlexRay devices. It features an integrated FlexRay termination resistor in the device-side connector housing for reliable performance.

#### Features and benefits

✓ Versatile connectivity

Equipped with one 15-pin HD D-Sub socket splitting into two D-Sub 9 plugs (CAN) and one D-Sub 9 socket (FlexRay), enabling flexible connections to various devices.