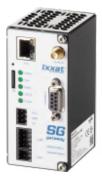

Item number: ASG4206-C

The Ixxat SG-gateway is used to integrate various industrial and energy-related devices into SCADA or cloud systems. It enables secure and reliable communication between energy systems, control rooms and industrial automation systems.

## SG-gateway

| General                                        |                        |
|------------------------------------------------|------------------------|
| Net Weight (g)                                 | 350                    |
| Packed Weight (g)                              | 350                    |
| Identification and Status                      |                        |
| Product ID                                     | ASG4206-C              |
| Country of Origin                              | Sweden                 |
| HS Code                                        | 8517620000             |
| Export Control Classification<br>Number (ECCN) | EAR99                  |
| Supply Risk Factor ERP                         | Volume not defined yet |
| Certifications and Standards                   |                        |
| ETIM Classification                            | EC001604               |