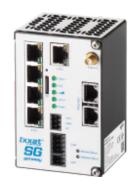

## SG-gateway

Item number: ASG2206-C

The Ixxat SG-gateway is used to integrate various industrial and energy-related devices into SCADA or cloud systems. It enables secure and reliable communication between energy systems, control rooms and industrial automation systems.