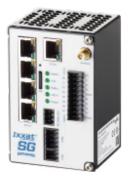

## SG-gateway

Item number: ASG2521-C

The Ixxat SG-gateway is used to integrate various industrial and energy-related devices into SCADA or cloud systems. It enables secure and reliable communication between energy systems, control rooms and industrial automation systems.

## SG-gateway

| General                                        |            |
|------------------------------------------------|------------|
| Net Weight (g)                                 | 450        |
| Packed Weight (g)                              | 565        |
| Identification and Status                      |            |
| Product ID                                     | ASG2521-C  |
| Country of Origin                              | Sweden     |
| HS Code                                        | 8517699000 |
| Export Control Classification<br>Number (ECCN) | EAR99      |
| Certifications and Standards                   |            |
| ETIM Classification                            | EC001604   |