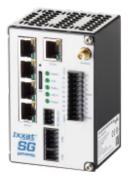

Item number: ASG2520-C

The Ixxat SG-gateway is used to integrate various industrial and energy-related devices into SCADA or cloud systems. It enables secure and reliable communication between energy systems, control rooms and industrial automation systems.

## SG-gateway

| General                                        |            |
|------------------------------------------------|------------|
| Net Weight (g)                                 | 450        |
| Packed Weight (g)                              | 565        |
| Identification and Status                      |            |
| Product ID                                     | ASG2520-C  |
| Country of Origin                              | Sweden     |
| HS Code                                        | 8517699000 |
| Export Control Classification<br>Number (ECCN) | EAR99      |
| Certifications and Standards                   |            |
| ETIM Classification                            | EC001604   |