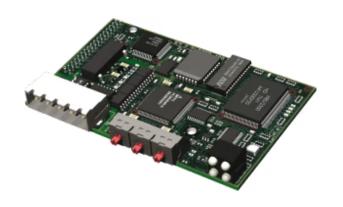

## Anybus-S CC-Link Slave Interface

Item number: AB4210-B

The Anybus-S CC-Link Slave interface has entered the "Mature" product life cycle phase, managed by HMS. No further product enhancement, development or conformance testing is made by HMS. Upon request, limited bug fixes, improvements or updates to user manuals can be fixed. Such updates are normally expected to be funded by the customer.